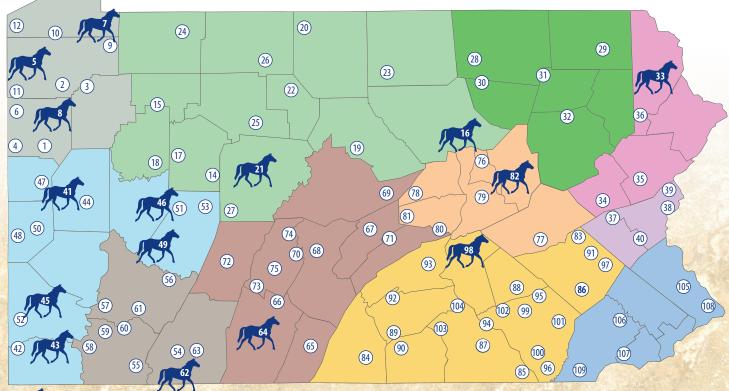

10 10 10 10 10 10 10 10 10 10 | <ul> <li>Lebanon Area Fair</li> <li>Shippensburg Community Fair</li> <li>South Mountain Fair</li> <li>Kutztown Fair</li> <li>Cumberland Ag Expo</li> <li>Perry County Community Fair</li> <li>Elizabethtown Fair</li> <li>Denver Fair</li> <li>Southern Lancaster Co. Fair</li> <li>Oley Valley Fair</li> </ul> |









"Every one of Pennsylvania's 108 fairs offers 108 more reasons to love Pennsylvania. You'll meet the neighbors who make our agriculture industry the best in the nation, and the young people who will feed our future. Come for the prize-winning pickles, pigs, and pumpkins, and leave with a lasting smile, some new friends, and lifelong memories, made in PA!"



Russell C. Redding, Secretary of Agriculture

## USE THIS MAP TO PLAN YOUR FAIR ADVENTURE!