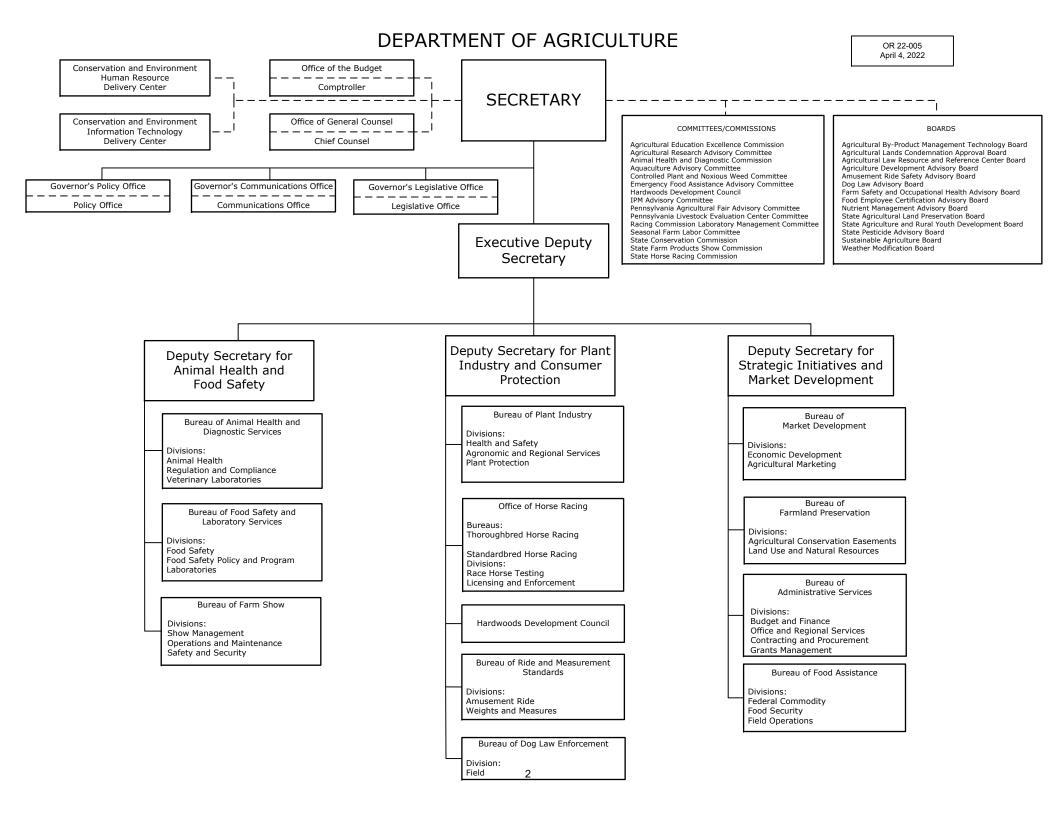

# TABLE OF CONTENTS

| Mission Statement                                    | 1   |
|------------------------------------------------------|-----|
| Organizational Chart                                 | 2   |
|                                                      |     |
| Appropriation Requests:                              |     |
| General Government Operations                        | 4   |
| Adult Use Cannabis-Operations                        | 16  |
| Agricultural Preparedness and Response               | 21  |
| Agriculture Innovation Development                   | 26  |
| PA Ag Surplus System (PASS)                          | 31  |
| Senior Food Box                                      | 36  |
| Agricultural Excellence                              | 41  |
| Ag Business and Workforce Investment                 | 46  |
| Farmers Market Food Coupons                          | 51  |
| Agricultural Research                                | 56  |
| Agricultural Products Promotion, Education & Exports | 61  |
| Hardwoods Research and Promotion                     | 66  |
| Livestock and Consumer Health Protection             | 71  |
| Animal Health and Diagnostic Commission              | 76  |
| Fresh Food Financing Initiative                      | 81  |
| Livestock Show                                       | 84  |
| Transfer to Farm Show Products Fund                  | 90  |
| Open Dairy Show                                      | 95  |
| Youth Shows                                          | 100 |
| State Food Purchase Program                          | 105 |
| Food Marketing and Research                          | 110 |
| Transfer to Nutrient Management Fund                 | 115 |

This request reflects funding for a complement of 399 General Government Operations-funded positions distributed among 15 bureaus/offices and three regional offices in the state.